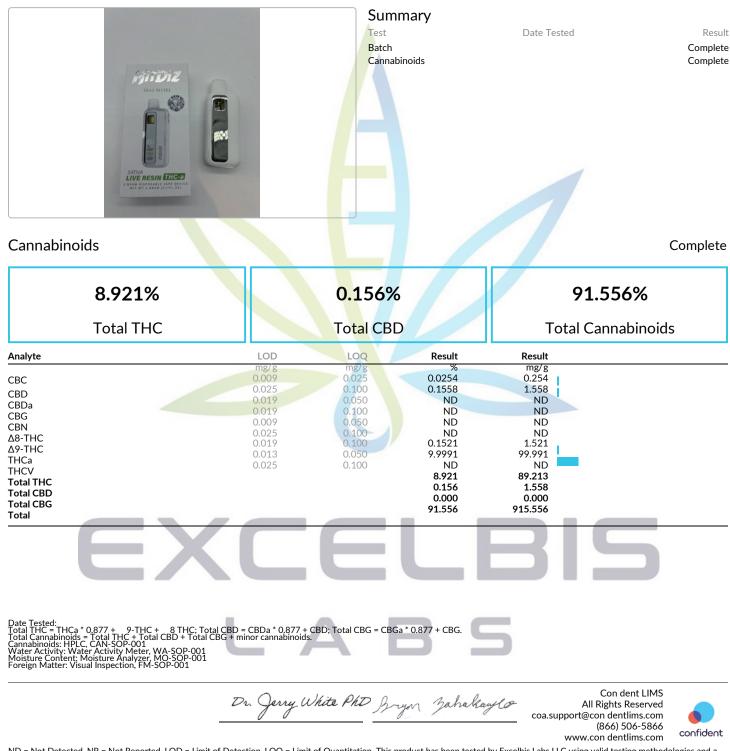

## **HITDIZ - Sour Diesel**

Sample ID: .1226 Strain: Sour Diesel Matrix: Concentrates & Extracts Type: Vape Sample Size: ; Batch: Produced: Collected: Received: Completed: 03/11/2025 Batch#: Client SUNCOAST EXTRACTS INC Lic. # 1933 PREMIER ROW ORLANDO FL 32809

## **HITDIZ - Sour Diesel**

Sample ID: .1226 Strain: Sour Diesel Matrix: Concentrates & Extracts Type: Vape Sample Size: ; Batch: Produced: Collected: Received: Completed: 03/11/2025 Batch#:

(714) 340-7099