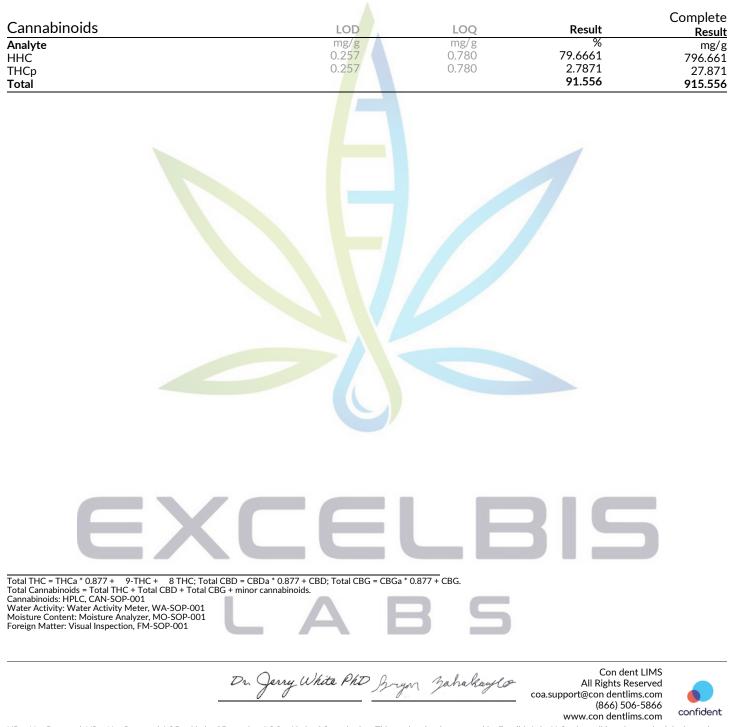

## **HITDIZ - Sour Diesel**

Sample ID: .1226 Strain: Sour Diesel Matrix: Concentrates & Extracts Type: Vape Sample Size: ; Batch: Produced: Collected: Received: Completed: 03/11/2025 Batch#: Client SUNCOAST EXTRACTS INC Lic. # 1933 PREMIER ROW ORLANDO FL 32809

## **HITDIZ - Sour Diesel**

Sample ID: .1226 Strain: Sour Diesel Matrix: Concentrates & Extracts Type: Vape Sample Size: ; Batch: Produced: Collected: Received: Completed: 03/11/2025 Batch#:

(714) 340-7099