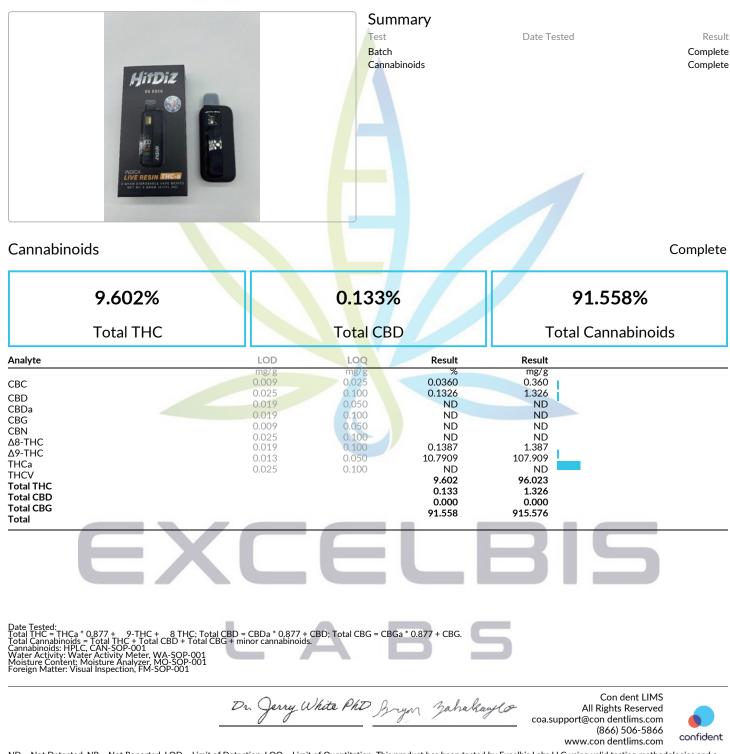

## HITDIZ - OG Kush

Sample ID: .1223 Strain: OG Kush Matrix: Concentrates & Extracts Type: Vape Sample Size: ; Batch: Produced: Collected: Received: Completed: 03/11/2025 Batch#: Client SUNCOAST EXTRACTS INC Lic. # 1933 PREMIER ROW ORLANDO FL 32809